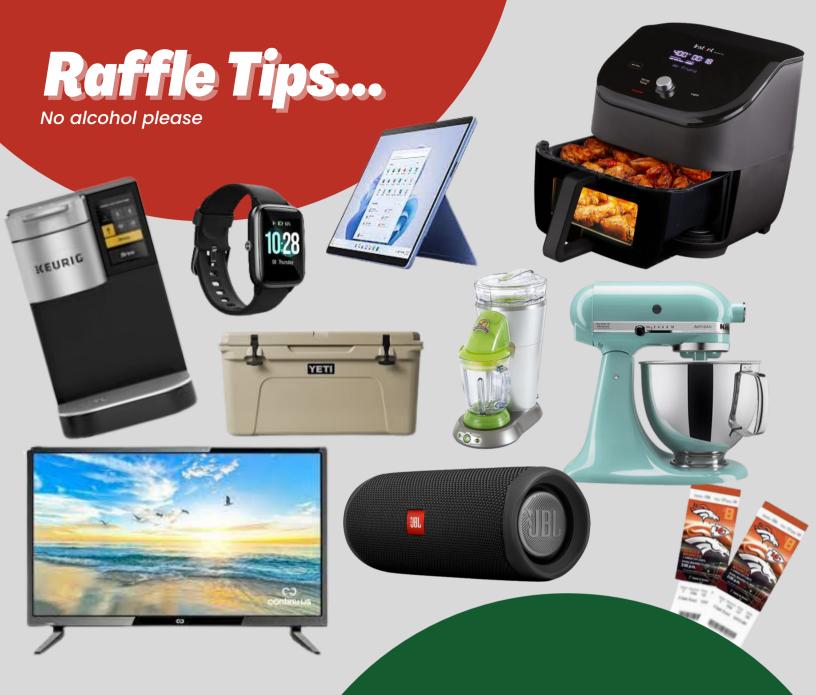

#### Raffle Items

- Items of a value more than \$50
- Hold items at your vendor booth for increased traffic
- Tickets are collected and raffled off after the exhibit hall

Value of \$50+